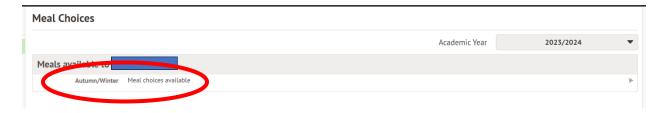

## Via the Arbor App

Click the three lines to access your main menu, then click on Meals.

You'll be taken to the *Meal Choices* page, where you will be presented with a list of Meals that have available menus to choose from. You can see past meals by using the Academic Year drop-down menu.

## **Via the Parent Portal (website version)**

From the main Parent Portal page, click Quick Actions and select Meals.

You'll be taken to the *Meal Choices* page, where you will be presented with a list of Meals that have available menus to choose from. You can see past meals by using the Academic Year drop-down menu.