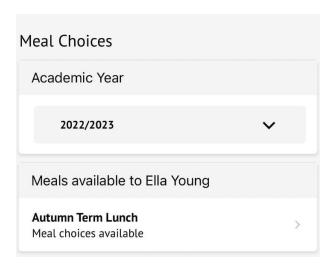

## Via the Arbor App

Click the three lines to access your main menu, then click on Meals.

You'll be taken to the *Meal Choices* page, where you will be presented with a list of Meals that have available menus to choose from. You can see past meals by using the Academic Year drop-down menu.

## Click on a meal.

You can then see the *Meal Choices* page:

- You can see your child's meal account balance at the top if this balance is negative it will be highlighted in red.
- You can top up the balance via card payment using the **Top up account** button. You can see more about topping up here: <u>Topping up the meal account on the Parent Portal or Arbor App</u>