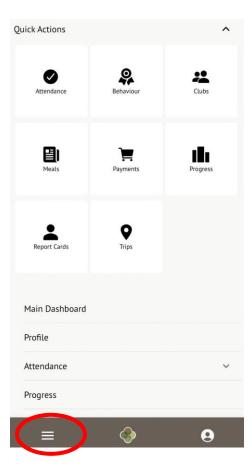

## Via the Arbor App

Click the three lines to access your main menu, then click on Meals.

You'll be taken to the *Meal Choices* page, where you will be presented with a list of Meals that have available menus to choose from. You can see past meals by using the Academic Year drop-down menu.