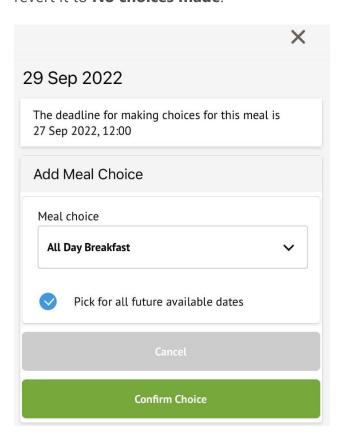

When choosing a meal, click on the day. In the slide over, you'll see when the deadline for making your choice is.

You can also select your Meal Choice, and whether to apply this to all future dates. For example if you select Pizza and your school has Pizza as an option every Wednesday

and Friday, their choice for every upcoming Wednesday and Friday will be automatically set to be Pizza.

To edit or remove a meal choice that has already made, click on the day to open the edit slide over. Update the meal choice, or click **Remove choice** to delete the choice and revert it to **No choices made**.