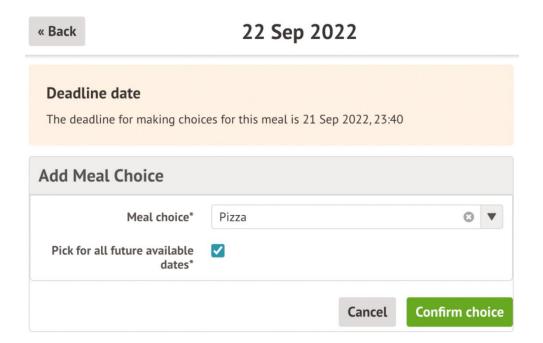

When choosing a meal, click on the day. In the slide over, you'll see when the deadline for making your choice is.

You can also select your Meal Choice, and whether to apply this to all future dates. For example if you select Pizza and your school has Pizza as an option every Wednesday

and Friday, their choice for every upcoming Wednesday and Friday will be automatically set to be Pizza.

To edit or remove a meal choice that has already made, click on the day to open the edit slide over. Update the meal choice, or click **Remove choice** to delete the choice and revert it to **No choices made**.

When choosing a meal, click on the day. In the slide over, you'll see when the deadline for making your choice is.

You can also select your Meal Choice, and whether to apply this to all future dates. For example if you select Pizza and your school has Pizza as an option every Wednesday and Friday, their choice for every upcoming Wednesday and Friday will be automatically set to be Pizza.