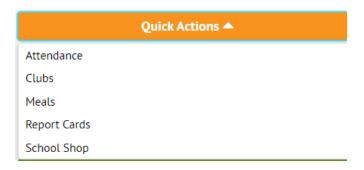

## **Via the Parent Portal (website version)**

From the main Parent Portal page, click Quick Actions and select Meals.

You'll be taken to the *Meal Choices* page, where you will be presented with a list of Meals that have available menus to choose from. You can see past meals by using the Academic Year drop-down menu.