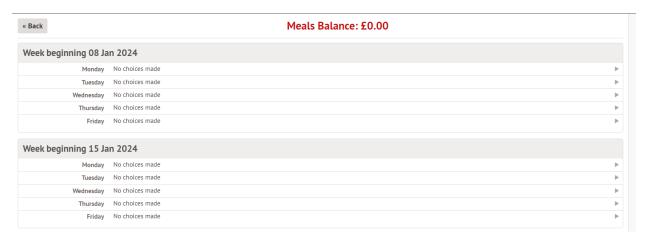

On the page you can see all future dates you can select a meal for:

- **Deadline passed** the deadline your school has set to make a meal choice has passed and cannot be edited by you. Your child's teacher can amend their choice while taking the register, or you can contact your school if you'd like to change what meal your child is going to have.
- **School holiday no choices available**. Your school has set this day as a non-school day. Please contact your school (please do not contact Arbor) if this is incorrect.
- **No choices made** click to select the meal your child will have.
- **Meal Choice** you've set a meal choice already, but you can click it to change your choice.

On the page you can see all future dates you can select a meal for:

- **Deadline passed** the deadline your school has set to make a meal choice has passed and cannot be edited by you. Your child's teacher can amend their choice while taking the register, or you can contact your school if you'd like to change what meal your child is going to have.
- **School holiday no choices available**. Your school has set this day as a non-school day. Please contact your school (please do not contact Arbor) if this is incorrect.
- No choices made click to select the meal your child will have.
- Meal Choice you've set a meal choice already, but you can click it to change your choice.