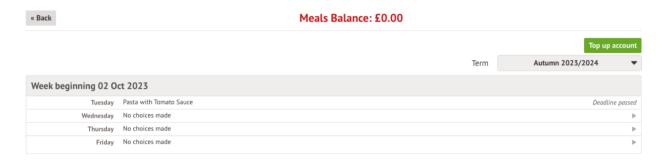

## Click on a meal.

You can then see the *Meal Choices* page:

- You can see your child's meal account balance at the top if this balance is negative it will be highlighted in red.
- You can top up the balance via card payment using the **Top up account** button. You can see more about topping up here: <u>Topping up the meal account on the Parent Portal or Arbor App</u>

On the page you can see all future dates you can select a meal for:

- **Deadline passed** the deadline your school has set to make a meal choice has passed and cannot be edited by you. Your child's teacher can amend their choice while taking the register, or you can contact your school if you'd like to change what meal your child is going to have.
- **School holiday no choices available**. Your school has set this day as a non-school day. Please contact your school (please do not contact Arbor) if this is incorrect.
- **No choices made** click to select the meal your child will have.
- **Meal Choice** you've set a meal choice already, but you can click it to change your choice.

Click on a meal.

You can then see the *Meal Choices* page:

- You can see your child's meal account balance at the top if this balance is negative it will be highlighted in red.
- You can top up the balance via card payment using the **Top up account** button. You can see more about topping up here: <u>Topping up the meal account on the Parent Portal or</u> <u>Arbor App</u>

On the page you can see all future dates you can select a meal for:

- **Deadline passed** the deadline your school has set to make a meal choice has passed and cannot be edited by you. Your child's teacher can amend their choice while taking the register, or you can contact your school if you'd like to change what meal your child is going to have.
- **School holiday no choices available**. Your school has set this day as a non-school day. Please contact your school (please do not contact Arbor) if this is incorrect.
- No choices made click to select the meal your child will have.
- Meal Choice you've set a meal choice already, but you can click it to change your choice.