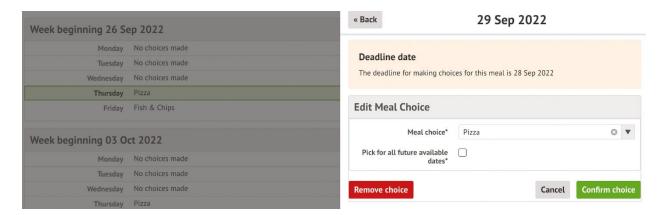

## **Via the Parent Portal (website version)**

From the main Parent Portal page, click Quick Actions and select Meals.

You'll be taken to the *Meal Choices* page, where you will be presented with a list of Meals that have available menus to choose from. You can see past meals by using the Academic Year drop-down menu.

Click on a meal.

You can then see the *Meal Choices* page:

- You can see your child's meal account balance at the top if this balance is negative it will be highlighted in red.
- You can top up the balance via card payment using the **Top up account** button. You can see more about topping up here: <u>Topping up the meal account on the Parent Portal or</u> <u>Arbor App</u>

On the page you can see all future dates you can select a meal for:

- **Deadline passed** the deadline your school has set to make a meal choice has passed and cannot be edited by you. Your child's teacher can amend their choice while taking the register, or you can contact your school if you'd like to change what meal your child is going to have.
- **School holiday no choices available**. Your school has set this day as a non-school day. Please contact your school (please do not contact Arbor) if this is incorrect.
- No choices made click to select the meal your child will have.
- Meal Choice you've set a meal choice already, but you can click it to change your choice.

When choosing a meal, click on the day. In the slide over, you'll see when the deadline for making your choice is.

You can also select your Meal Choice, and whether to apply this to all future dates. For example if you select Pizza and your school has Pizza as an option every Wednesday and Friday, their choice for every upcoming Wednesday and Friday will be automatically set to be Pizza.

To edit or remove a meal choice that has already made, click on the day to open the edit slide over. Update the meal choice, or click **Remove choice** to delete the choice and revert it to **No choices made**.