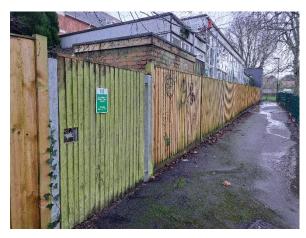

This work particularly impacts how children from Year 1,2 and 3 will be able to get into school in the mornings. The gates by the school dining hall will be closed off, due to scaffolding.

We will therefore be opening up the side gate that opens up onto the path of the Rec. Please see the picture below. This gate will be opened at the usual time of 8.45am. Children from Year 1, 2, and 3 will then be able to get to their classes as usual.